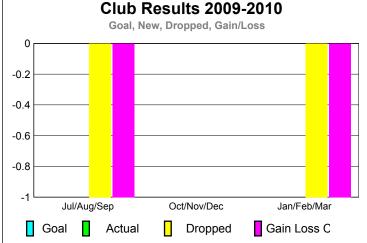

|             |                            | <u>Club</u><br><b>200</b>     |                                   | <u>Clubs</u><br>2008-2009        |                                  |
|-------------|----------------------------|-------------------------------|-----------------------------------|----------------------------------|----------------------------------|
| Month       | New<br>Club<br><u>Goal</u> | Actual<br>New<br><u>Clubs</u> | Actual<br>Dropped<br><u>Clubs</u> | Gain/<br>Loss of<br><u>Clubs</u> | Gain/<br>Loss of<br><u>Clubs</u> |
| Jul/Aug/Sep | 0                          | 0                             | -1                                | -1                               | 0                                |
| Oct/Nov/Dec | 0                          | 0                             | 0                                 | 0                                | 0                                |
| Jan/Feb/Mar | 0                          | 0                             | -1                                | -1                               | 0                                |
| Totals      | 0                          | 0                             | -2                                | -2                               | 0                                |