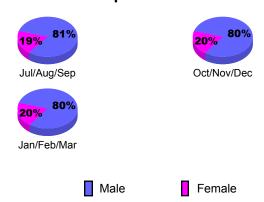

> |
| Jul/Aug/Sep | 6                          | 25                           | -44                              | -19                             | -15                             |
| Oct/Nov/Dec | 6                          | 34                           | -29                              | 5                               | 19                              |
| Jan/Feb/Mar | 6                          | 20                           | -31                              | -11                             | 1                               |
| Totals      | 18                         | 79                           | -104                             | -25                             | 5                               |



## **Gender Comparison 2009-2010**

Oct/Nov/Dec

Jan/Feb/Mar

Previous Year