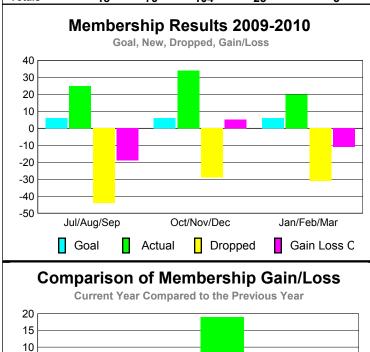

## YTD Status Quo Clubs 2009-2010

Status Quo Clubs Compared to Status Quo Members

6
4
2
0
-2
-4
-6

Jul/Aug/Sep Oct/Nov/Dec Jan/Feb/Mar

Status Quo Clubs

Total Status Quo Members

|             |                            | MEM                          | BERSH                            | HP                              |                                 |
|-------------|----------------------------|------------------------------|----------------------------------|---------------------------------|---------------------------------|
|             |                            | Member<br>200                | <u>Membership</u><br>2008-2009   |                                 |                                 |
| Month       | Net<br>Memb<br><u>Goal</u> | Actual<br>New<br><u>Memb</u> | Actual<br>Dropped<br><u>Memb</u> | Gain/<br>Loss of<br><u>Memb</u> | Gain/<br>Loss of<br><u>Memb</u> |
| Jul/Aug/Sep | 6                          | 25                           | -44                              | -19                             | -15                             |
| Oct/Nov/Dec | 6                          | 34                           | -29                              | 5                               | 19                              |
| Jan/Feb/Mar | 6                          | 20                           | -31                              | -11                             | 1                               |
| Totals      | 18                         | 79                           | -104                             | -25                             | 5                               |